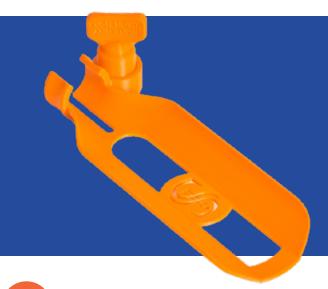

NON-REBREATHING
DENTAL TABLE SUPPORT
SYSTEM

## **QUALITY:**

- 3D printed from high quality, durable materials.
- Robust locking mechanism.
- Easily adapted to most non-rebreathing systems.

## **SAFETY:**

- Prevents unnecessary exposure to personnel and environment (NIOSH 2ppm).
- Extensively tested, effective design.

## **▶** SPECIFICATIONS

**DIMENSIONS:** H x 3in W x 7.5in D

WEIGHT: 8 oz.

## **CONVENIENT:**

- Simple press and twist operation to anchor.
- Freely rotates on the base.
- Easy and quick to move when flipping the patient.

1-877-637-3625

info@somniscientific.com

www.somniscientific.com