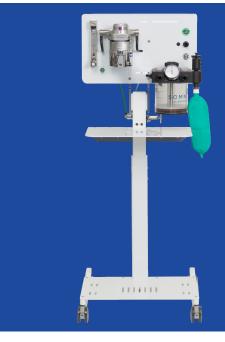

**REBREATHING SYSTEM** WORK STATION **VETERINARY REBREATHING ANESTHESIA SYSTEM** 

## **QUALITY:**

- H-frame provides exceptional support and stability
- 3" wheels for ease of transport
- High quality, durable, limited maintenance design
- Silicone tubing and gaskets throughout

## **SAFETY:**

- Pressure Manometer center mount for immediate visibility
- Popoff valve releases excess pressure at 2cmH20 while maintaining passive volume in the rebreathing bag
- Toggle switch: Nonrebreathing circuit connection stays in place, no tubing to connect/ disconnect

- **CONVENIENT:**
- Lightweight, small footprint, easy assembly
- Easily Configured shelves for additional workspace or accessories
- Powder coated and anodized frame for easy cleaning

1-877-637-3625

info@somnivets.com