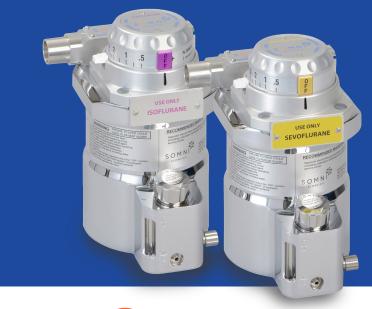

# SOMNI 3 VAPORIZER

## LIFE CRITICAL:

- Low flow calibration at 21 degrees centigrade using LASER REFRACTOMETRY ensures un-paralleled accuracy of anesthetic vapor delivery throughout the dial percentage range.
- Brass and specific alloy materials assure accurate HEAT TRANSFERENCE which is CRITICAL to control anesthetic agent VAPORIZATION.
- The internal ADVANCED WICKING system (currently utilized in human anesthetic vaporizers) assures linear vapor delivery during EXTENDED surgical procedures.

#### SPECIFICATIONS

Weight: 15.75 lbs / 7.14 kg

**Height:** 7 in / 177.8 mm

**Depth:** 8 in / 203.2 mm

Width: 12 in / 304.8 mm

**Agent Capacity: 250 ml** 

Wicking Capacity: 75 ml

#### QUALITY:

- External and internal parts are machined from BRASS and SPECIFIC ALLOYS, which are proven NOT to react with anesthetic agents, which has been identified to be a corrosion problem with certain aluminum and plastic materials.
- **STAINLESS STEEL** cagemounts ensure durability over many years and procedures.

### **SAFETY:**

- The liquid holding sump, machined from one solid piece of BRASS, assures many years of SAFE, LEAK PROOF performance.
- The ONE PIECE FILLING SYSTEM simplifies the filling process and eases agent level monitoring during procedures.