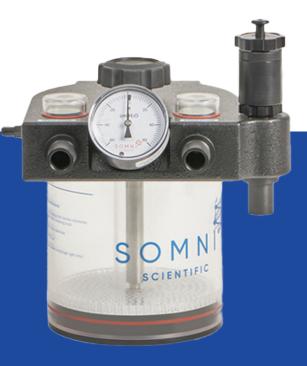

# SOMNI REBREATHING HEAD

### **SAFETY:**

- Pressure Manometer center mount for immediate visibility.
- Pop off valve releases excess pressure at 20cm H20.
- Large head designed allowing to maintain a safe internal pressure.

#### **QUALITY:**

- Made with top-of-the-line, durable PCV, with protected powered coating to withstand use.
- High-grade silicone O-rings for a leak proof system.

## **CONVENIENT:**

- Fitted absorbent canister with our screw top design for ease of use.
- Flutter domes and rebreathing bag in proper view and designed for ease of breath application for user.
- Large fitted absorbent canister fits 3lb bag of Sodalime.