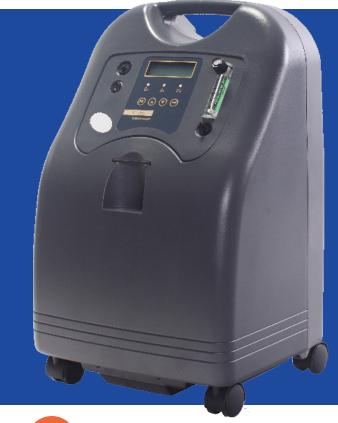

# **O2 CONCENTRATOR**

- Triple air filtration including carbon and bacterial filtration.
- Multi parameter display, including percentage of concentration.
- Easy filter access.
- Consistent supply of high concentration supplemental oxygen.

### SPECIFICATIONS

**WEIGHT:** 5 lpm: 35 lbs OR 10 lpm: 38 lbs

**Height:** 25 in / 635 mm

**Depth:** 12.5 in / 317.5 mm

Width: 15 in / 381 mm

FLOW METER CAPACITY: 0-5 lpm OR 0-10 lpm

**SOUND:** 40 - 45 dBa

LINE PRESSURE: 10 psi

## **CONVENIENT:**

- Smooth quiet operation.
- Casters for portability.
- Programmable digital run timer.

#### SAFE:

• Power failure, no flow, high and low pressure alarms.

1-877-637-3625

info@somniscientific.com

www.somniscientific.com