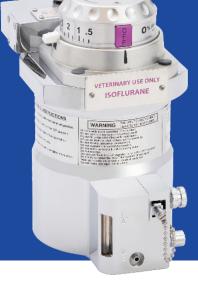

#### SOMNI C3 125 ML VAPORIZER KEY-FILL

The SOMNI C3 is a precision medical vaporizer designed for Veterinary Use Only. This vaporizer was designed to mix the vapors of specified liquid anesthetic gas agents with anesthetic delivery gases.

#### **QUALITY:**

- External and internal parts are machined from BRASS and SPECIFIC ALLOYS, which are proven NOT to react with anesthetic agents, which has been identified to be a corrosion problem with certain aluminium and plastic materials.
- STAINLESS STEEL cagemounts ensure durability over many years and procedures.

#### **WEIGHT:** 6.1kg / 13.5 lb

HEIGHT: 181.6 mm / 7.15 in

DEPTH: 134.6 mm / 5.35 in

WIDTH: 109.2 mm / 4.3 in

CAPACITY: 125 ml

WICKING CAPACITY: 50 ml

#### SAFETY:

- The liquid holding sump machined from one solid piece of BRASS assures many years of SAFE LEAK PROOF performance.
- The ONE PIECE FILLING SYSTEM simplifies the filling process and eases agent level monitoring during procedures.

### LIFE CRITICAL:

- Low flow calibration at 21 degrees centigrade using LASER REFRACTOMETRY ensures un-paralleled accuracy of anesthetic vapor delivery throughout the dial percentage range.
- Brass and specific alloy materials assure accurate HEAT TRANSFERENCE which is CRITICAL to control anesthetic agent VAPORIZATION.
- The internal ADVANCED WICKING system (currently utilized in human anesthetic vaporizers) assures linear vapor delivery during EXTENDED surgical procedures.