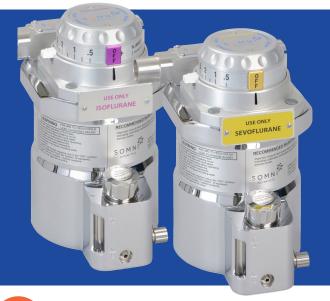

#### SOMNI C3 125 ML VAPORIZER

The SOMNI C3 is a precision medical vaporizer designed for Veterinary Use Only. This vaporizer was designed to mix the vapors of specified liquid anesthetic gas agents with anesthetic delivery gases.

#### **QUALITY:**

- External and internal parts are machined from BRASS and SPECIFIC ALLOYS, which are proven NOT to react with anesthetic agents, which has been identified to be a corrosion problem with certain aluminium and plastic materials.
- STAINLESS STEEL cagemounts ensure durability over many years and procedures.

#### SAFETY:

- The liquid holding sump machined from one solid piece of BRASS assures many years of SAFE LEAK PROOF performance.
- The ONE PIECE FILLING SYSTEM simplifies the filling process and eases agent level monitoring during procedures.

### LIFE CRITICAL:

- Low flow calibration at 21 degrees centigrade using LASER REFRACTOMETRY ensures un-paralleled accuracy of anesthetic vapor delivery throughout the dial percentage range.
- Brass and specific alloy materials assure accurate HEAT TRANSFERENCE which is CRITICAL to control anesthetic agent VAPORIZATION.
- The internal ADVANCED WICKING system (currently utilized in human anesthetic vaporizers) assures linear vapor delivery during EXTENDED surgical procedures.