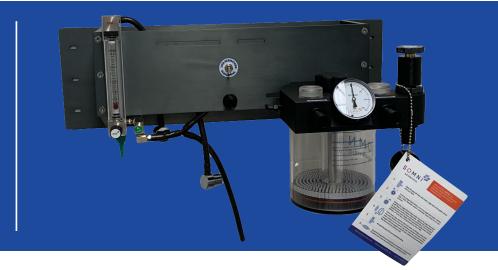

SOMNI REBREATHING **ANESTHESIA SYSTEM WALL MOUNT STYLE** 

## **QUALITY:**

- Low Profile mount to save space in OR.
- Multi piece design makes for easy mounting.
- High quality, durable, limited maintenance design.
- Silicone tubing and gaskets throughout.
- Designed to switch from a rebreathing circuit to a non-rebreathing circuit with a simple toggle switch.

## **SAFETY:**

- Pressure Manometer center mount for immediate visibility.
- Popoff valve releases excess pressure at 20cm H2O while maintaining passive volume in the rebreathing bag.
- The oxygen toggle switch works as a built-in safety system, that keeps the pressure at 20PSI. This is designed with patient and user safety in mind.

## **CONVENIENT:**

- Save space by wall mounting!
- 90 degree gas fittings on back for easy O2 connections.
- Anodized frame for easy cleaning.

**1**-877-637-3625

www.somniscientific.com