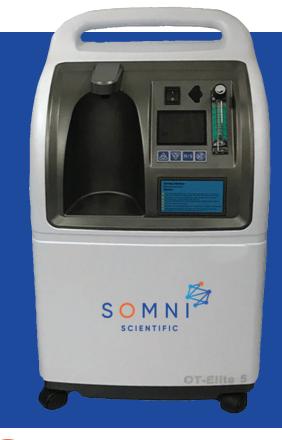

**O2 CONCENTRATOR** 

# **QUALITY:**

- Triple air filtration including carbon and bacterial filtration.
- Multi parameter display, including percentage of concentration.
- Easy filter access.
- Consistent supply of high concentration supplemental oxygen.

### SPECIFICATIONS

**WEIGHT:** 5 lpm: 35 lbs OR 10 lpm: 38 lbs

**Height:** 25 in / 635 mm

**Depth:** 12.5 in / 317.5 mm

Width: 15 in / 381 mm

FLOW METER CAPACITY: 0-5 lpm OR 0-10 lpm

**SOUND:** 42 - 50 dBa

**LINE PRESSURE:** 10 psi

### **ECONOMICAL:**

- Has the ability to pay for itself in less than a year.
- Low total cost of ownership.
- Eliminates the requirement of delivered oxygen.

# **CONVENIENT:**

- Smooth quiet operation.
- Casters for portability.
- Programmable digital run timer.

#### SAFE:

Power failure, no flow, high and low pressure alarms.

**1**-877-637-3625

info@somniscientific.com

www.somniscientific.com