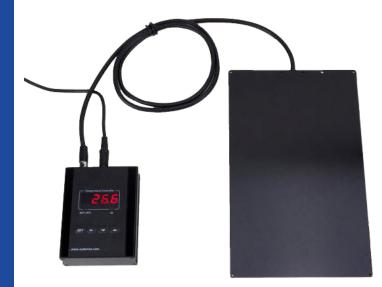

## Animal Temperature Heating Pad w/ PID Controller

The Animal Temperature Heating Pad w/ PID Controller is an ultra-slim, low noise heating plate. It allows researchers to maintain the animal's body temperature at a specific and precise temperature.

The power input of the controller is 12 VDC (AC-DC power adapter is included). This low voltage reduces electric noise generated from the heating current. Uniform temperature distribution is achieved over the entire surface, while keeping the plate thin and cost low.

## SPECIFICATIONS

Input Voltage: 12 VDC

**Output Voltage: 12 VDC** 

Temperature Display Range: 0-50.0 C

Min Control Temp: 5 C above ambient

Temp Accuracy: +/- 0.1 C (in 25-50 C range)

Controller Dimensions: 3.1x 1.2x 4.2"

Weight: 2 lbs.

Heat Pad Dimensons: 9.8" x 5.9"

Heat Pad Thickness: 0.08"

Heat Pad Wattage: 36W at 12VDC

1-877-637-3625

Warranty: 1 year

🔽 info@somniscientific.com

www.somniscientific.com