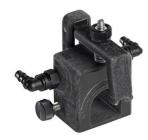

## SOMNI MOUSETAXIC/RATTAXIC STEREOTAXIC NOSECONE

The SOMNI MouseTaxic/RatTaxic 3D Printed Nose Cones provide state of the art anesthetic gas delivery and waste gas removal while performing stereotaxic procedures. The SOMNI MouseTaxic/ RatTaxic has been developed for use with the industry's most common models of stereotaxic frames. SOMNI's MouseTaxic/ RatTaxic revolutionary 3D printed designs effectively eliminates harmful waste anesthetic gases from the end users breathing area.

# CONVENIENT

- Ability to connect to SOMNI EPS-3 or attenuated in-house active scavenging systems
- Adjustable bite bar for best orientation of the subject

| S |      |  |      |
|---|------|--|------|
|   | ISPE |  | IONS |
|   |      |  |      |