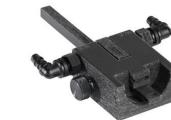

## SOMNI MOUSETAXIC/RATTAXIC STEREOTAXIC NOSECONE

The SOMNI MouseTaxic/RatTaxic 3D Printed Nose Cones provide state of the art anesthetic gas delivery and waste gas removal while performing stereotaxic procedures. The SOMNI MouseTaxic/ RatTaxic has been developed for use with the industry's most common models of stereotaxic frames. SOMNI's MouseTaxic/ RatTaxic revolutionary 3D printed designs effectively eliminates harmful waste anesthetic gases from the end users breathing area.

# CONVENIENT

- Ability to connect to SOMNI EPS-3 or attenuated in-house active scavenging systems
- Adjustable bite bar for best orientation of the subject

| S |      |  |      |
|---|------|--|------|
|   | ISPE |  | IONS |
|   |      |  |      |