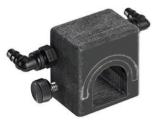

## SOMNI MOUSETAXIC/RATTAXIC STEREOTAXIC NOSECONE

The SOMNI MouseTaxic/RatTaxic 3D Printed Nose Cones provide state of the art anesthetic gas delivery and waste gas removal while performing stereotaxic procedures. The SOMNI MouseTaxic/ RatTaxic has been developed for use with the industry's most common models of stereotaxic frames. SOMNI's MouseTaxic/ RatTaxic revolutionary 3D printed designs effectively eliminates harmful waste anesthetic gases from the end users breathing area.

### SAFETY:

- Prevents unnecessary exposure to personnel and environment (NIOSH 2ppm)
- Allows for scavenging of waste gas even when subject is absent