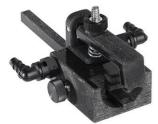

## SOMNI MOUSETAXIC/RATTAXIC STEREOTAXIC NOSECONE

The SOMNI MouseTaxic/RatTaxic 3D Printed Nose Cones provide state of the art anesthetic gas delivery and waste gas removal while performing stereotaxic procedures. The SOMNI MouseTaxic/ RatTaxic has been developed for use with the industry's most common models of stereotaxic frames. SOMNI's MouseTaxic/ RatTaxic revolutionary 3D printed designs effectively eliminates harmful waste anesthetic gases from the end users breathing area.

# CONVENIENT

- Ability to connect to SOMNI EPS-3 or attenuated in-house active scavenging systems
- Adjustable bite bar for best orientation of the subject

| S |      |  |      |
|---|------|--|------|
|   | ISPE |  | IONS |
|   |      |  |      |