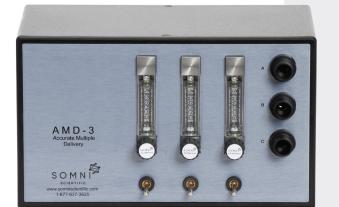

## AMD-3

The Somni AMD-3 accurate multiple delivery is a flowmeter controlled diverter system that is adaptable to any standard Inhalant Anesthesia System. It can be added to Somni's TT-2 or any other non-pressurized system. The AMD-3 gives the user the ability to delivery accurate flowrates to 3 stations simultaneously. No more guessing if the flow is being delivered equally to multiple devices at once. With its included pressure relief valve the user does not have to worry about pressure building up in the vaporizer. 3 fresh gas common outlets supplied with color coded tubing makes this system very user friendly.

## **FEATURES**

Color Coded Tubing to each station

Common Gas outlets for each station

Small footprint

Adjustable Flowrates

Stacking design saves valuable workbench space