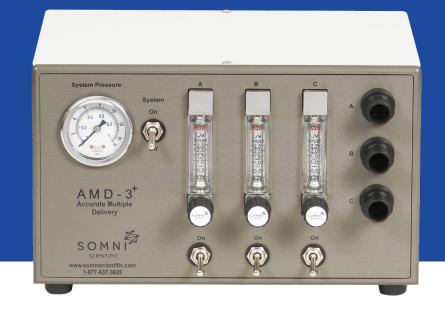

### Somni Scientific's AMD 3+ (Accurate Multiple Delivery)

The ultimate in Inhalant Anesthesia gas delivery. This pressurized anesthesia system can deliver accurate adjustable flowrates to 3 stations simultaneously.

Each station is equipped with a flowmeter and toggle switch that allows the user to leave flows preset or adjust to their needs.

Unlike any other system on the market this allows users the greatest flexibility for their procedures. Any combination of Nose Cones, Induction Chambers, Stereotaxic or Imaging device can be used with the AMD-3+.

### **FEATURES:**

- 3 Flowmeter Controlled Stations with Toggle Switches
- Color Coded Tubing to each station
- Common Gas outlets for each station
- Small footprint
- Adjustable Flowrates
- Stacking design saves valuable workbench space