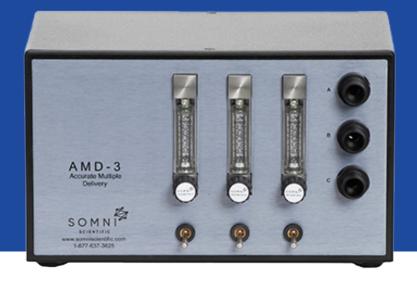

## Somni Scientific's AMD (Accurate Multiple Delivery)

The Somni AMD-3 accurate multiple delivery is a flowmeter controlled diverter system that is adaptable to any standard Inhalant Anesthesia System. It can be added to Somni's TT-2 or any other non-pressurized system.

The AMD-3 gives the user the ability to deliver accurate flowrates to 3 stations simultaneously. No more guessing if the flow is being delivered equally to multiple devices at once. With its included pressure relief valve the user does not have to worry about pressure building up in the vaporizer. 3 fresh gas common outlets supplied with color coded tubing makes this system very user friendly.

## **FEATURES:**

- 3 Flowmeter Controlled Stations with Toggle Switches
- Color Coded Tubing to each station
- Common Gas outlets for each station
- Small footprint
- Adjustable Flowrates
- Stacking design saves valuable workbench space

## **INCLUDES:**

- Pressure Relief Valve
- 3 each, 6' color coded tubing with adapters

•

1-877-637-3625

info@somniscientific.com

www.somniscientific.com