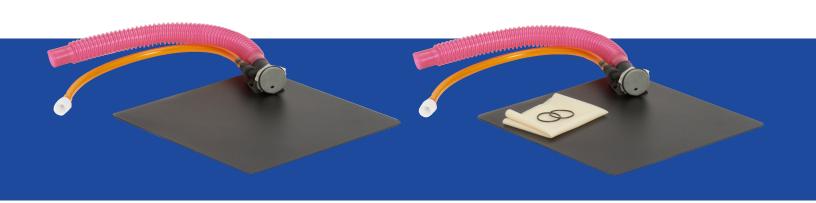

## NRB System (Non Re-breathing System)

Somni Scientific's Passive style Non Re-Breathing Mouse or Rat Nose Cone System was developed to help minimize exposure to users while also adding key features to simplify the process for the technician.

A magnetic base has been added to the nose cone eliminating the need to tape down the device.

Magnetic animal positioners are also included to help the user keep the animal in the ideal position during their procedure. 10mm thick latex material provides a proper seal around the rodent's nose, keeping the gases inside the nose cone and minimizing waste gas exposure in the workplace.

## **FEATURES:**

- Magnetic Base
- Magnetic Animal Positioners
- Low Flow Design
- 19mm or 15mm for Waste Gas Scavenging
- Color Coded Tubing

## **INCLUDES:**

- 12x12 Coated Steel Work Base
- 2'x 6" 10mm Latex material
- 5 O-Rings to hold Latex
- 2 Animal Positioners

1-877-637-3625

info@somniscientific.com

www.somniscientific.com